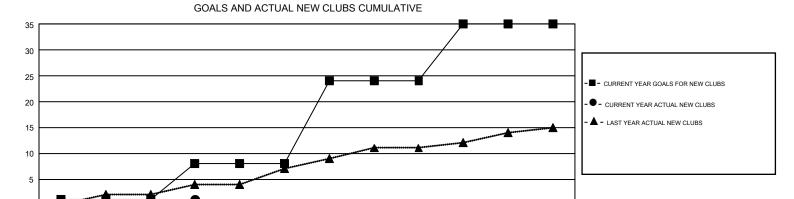

## GMT Constitutional Area 4, Group D

GMT: JOOST PAIJMANS

AUG

JULY

SEPT

REPORT DOES NOT INCLUDE CLUBS IN UNDISTRICTED AREAS.

| Clubs         |               |             |               | Members               |                           |                         |                                                    |  |
|---------------|---------------|-------------|---------------|-----------------------|---------------------------|-------------------------|----------------------------------------------------|--|
|               | RESULTS FO    | R 2017-2018 |               | RESULTS FOR 2017-2018 |                           |                         |                                                    |  |
| QUARTER       | NEW CLUB GOAL | NEW CLUBS   | DROPPED CLUBS | QUARTER               | MEMBER GROWTH NET<br>GOAL | MEMBER GROWTH<br>ACTUAL | DROPPED<br>MEMBERS ACTUAL<br>(including transfers) |  |
| JULY/AUG/SEPT | 1             | 0           | 10            | JULY/AUG/SEPT         | -20                       | 431                     | 691                                                |  |
| OCT/NOV/DEC   | 7             | 1           | 1             | OCT/NOV/DEC           | 183                       | 215                     | 179                                                |  |
| JAN/FEB/MAR   | 16            | 0           | 0             | JAN/FEB/MAR           | 412                       | 0                       | 0                                                  |  |
| APR/MAY/JUNE  | 11            | 0           | 0             | APR/MAY/JUNE          | 242                       | 0                       | 0                                                  |  |