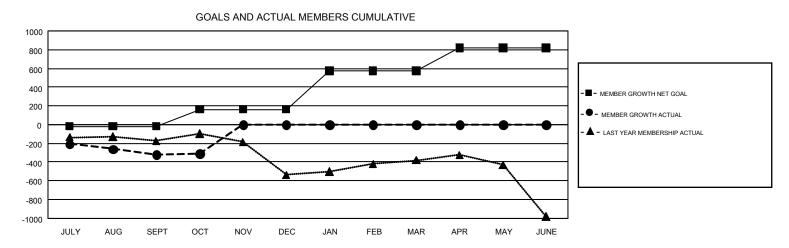

## GMT Constitutional Area 4, Group D

GMT: JOOST PAIJMANS

AUG

JULY

SEPT

REPORT DOES NOT INCLUDE CLUBS IN UNDISTRICTED AREAS.

| Clubs         |               |             |               | Members               |                           |                         |                                                    |  |
|---------------|---------------|-------------|---------------|-----------------------|---------------------------|-------------------------|----------------------------------------------------|--|
|               | RESULTS FO    | R 2017-2018 |               | RESULTS FOR 2017-2018 |                           |                         |                                                    |  |
| QUARTER       | NEW CLUB GOAL | NEW CLUBS   | DROPPED CLUBS | QUARTER               | MEMBER GROWTH NET<br>GOAL | MEMBER GROWTH<br>ACTUAL | DROPPED<br>MEMBERS ACTUAL<br>(including transfers) |  |
| JULY/AUG/SEPT | 1             | 0           | 10            | JULY/AUG/SEPT         | -20                       | 431                     | 691                                                |  |
| OCT/NOV/DEC   | 7             | 1           | 1             | OCT/NOV/DEC           | 183                       | 215                     | 179                                                |  |
| JAN/FEB/MAR   | 16            | 0           | 0             | JAN/FEB/MAR           | 412                       | 0                       | 0                                                  |  |
| APR/MAY/JUNE  | 11            | 0           | 0             | APR/MAY/JUNE          | 242                       | 0                       | 0                                                  |  |